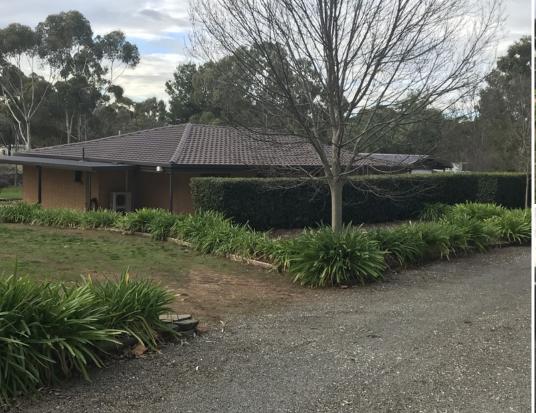

## Stunning 4br with rumpus

\$550

Set on approx 2 acres of land close to Gawler East this home offers 4 bedrooms, main with en-suite & all with b.i.r , Formal lounge with wood floor, lovely kitchen with pantry overlooking family/dine area. Ducted r/c a/c. Large sep rumpus room with w.c and r/c s/s ideal for entertaining along with a big veranda with wood fire. 4 car carport, shed and garage . Pets neg. Avail 1/7/21