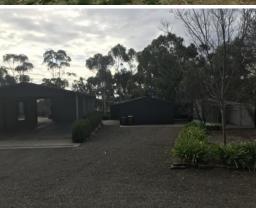

## Stunning 4br with rumpus

\$550

Set on approx 2 acres of land close to Gawler East this home offers 4 bedrooms, main with en-suite & all with b.i.r , Formal lounge with wood floor, lovely kitchen with pantry overlooking family/dine area. Ducted r/c a/c. Large sep rumpus room with w.c and r/c s/s ideal for entertaining along with a big veranda with wood fire. 4 car carport, shed and garage . Pets neg. Avail 1/7/21