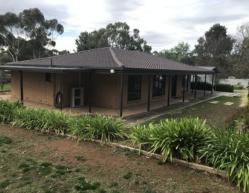

## Stunning 4br with rumpus

\$550

Set on approx 2 acres of land close to Gawler East this home offers 4 bedrooms, main with en-suite & all with b.i.r , Formal lounge with wood floor, lovely kitchen with pantry overlooking family/dine area. Ducted r/c a/c. Large sep rumpus room with w.c and r/c s/s ideal for entertaining along with a big veranda with wood fire. 4 car carport, shed and garage . Pets neg. Avail 1/7/21