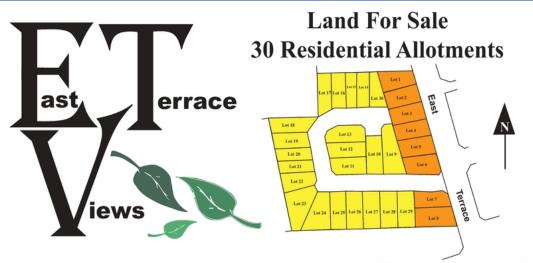

## **East Terrace Views!**

\$199,950

Build your dream home in this stunning new development, comprising of only 30 exclusive allotments. Boasting views over Dead Man's Pass only minutes from Gawler's Main Street and all of its amenities, this is a rare and exciting opportunity for the lucky new residents. All eight allotments in the first stage of this development are level and retained with mains water, power and gas. Lot 1 offers 442m2 of premium land, be quick to secure the perfect location to build your dream home, call Kies Real Estate today 08 85233 777. RLA 249396