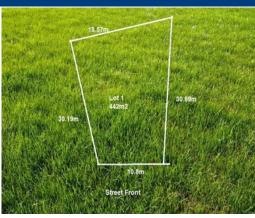

## **East Terrace Views!**

\$199,950

Build your dream home in this stunning new development, comprising of only 30 exclusive allotments. Boasting views over Dead Man's Pass only minutes from Gawler's Main Street and all of its amenities, this is a rare and exciting opportunity for the lucky new residents. All eight allotments in the first stage of this development are level and retained with mains water, power and gas. Lot 1 offers 442m2 of premium land, be quick to secure the perfect location to build your dream home, call Kies Real Estate today 08 85233 777. RLA 249396

## **Land Size**

442 m2