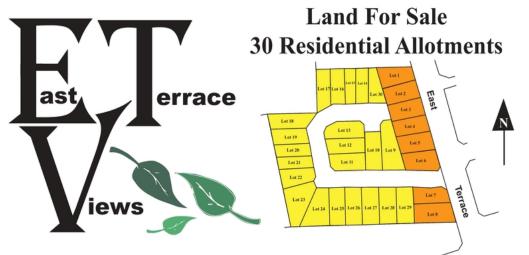

## **East Terrace Views!**

\$199,950

Build your dream home in this stunning new development, comprising of only 30 exclusive allotments. Boasting views over Dead Man's Pass only minutes from Gawler's Main Street and all of its amenities, this is a rare and exciting opportunity for the lucky new residents. All eight allotments in the first stage of this development are level and retained with mains water, power and gas. Lot 2 offers 440m2 of premium land, be quick to secure the perfect location to build your dream home, call Kies Real Estate today 08 85233 777. RLA 249396