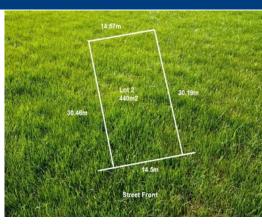

## **East Terrace Views!**

\$199,950

Build your dream home in this stunning new development, comprising of only 30 exclusive allotments. Boasting views over Dead Man's Pass only minutes from Gawler's Main Street and all of its amenities, this is a rare and exciting opportunity for the lucky new residents. All eight allotments in the first stage of this development are level and retained with mains water, power and gas. Lot 2 offers 440m2 of premium land, be quick to secure the perfect location to build your dream home, call Kies Real Estate today 08 85233 777. RLA 249396

## **Land Size**

440 m2