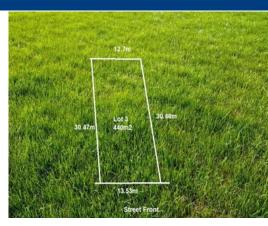

## **East Terrace Views!**

\$199,950

Build your dream home in this stunning new development, comprising of only 30 exclusive allotments. Boasting views over Dead Man's Pass only minutes from Gawler's Main Street and all of its amenities, this is a rare and exciting opportunity for the lucky new residents. All eight allotments in the first stage of this development are level and retained with mains water, power and gas. Lot 3 offers 440m2 of premium land, be quick to secure the perfect location to build your dream home, call Kies Real Estate today 08 85233 777.

# **Land Size**

440 m2