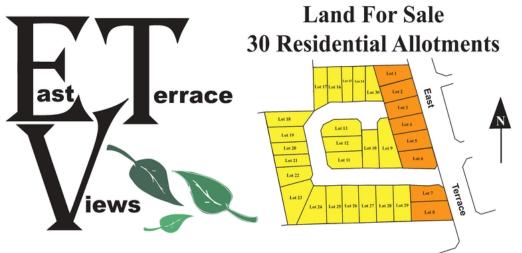

## **East Terrace Views!**

\$199,950

Build your dream home in this stunning new development, comprising of only 30 exclusive allotments. Boasting views over Dead Man's Pass only minutes from Gawler's Main Street and all of its amenities, this is a rare and exciting opportunity for the lucky new residents. All eight allotments in the first stage of this development are level and retained with mains water, power and gas. Lot 3 offers 440m2 of premium land, be quick to secure the perfect location to build your dream home, call Kies Real Estate today 08 85233 777.