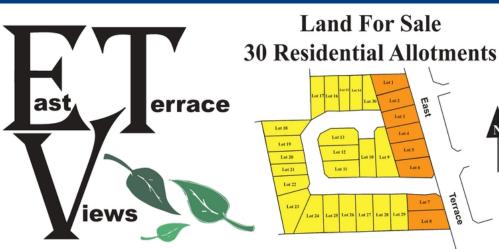

## Gawler East,

We'll get you where you want to go ! 3A Adelaide Rd, Gawler (08) 8523 3777

enquires@kies.com.au

East Terrace Views! \$199,950

Build your dream home in this stunning new development, comprising of only 30 exclusive allotments. Boasting views over Dead Man's Pass only minutes from Gawler's Main Street and all of its amenities, this is a rare and exciting opportunity for the lucky new residents. All eight allotments in the first stage of this development are level and retained with mains water, power and gas. Lot 4 offers 440m2 of premium land, be quick to secure the perfect location to build your dream home, call Kies Real Estate today 08 85233 777. RLA 249396