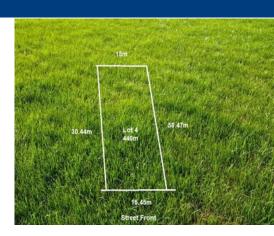

## Gawler East,

We'll get you where you want to go ! 3A Adelaide Rd, Gawler (08) 8523 3777

enquires@kies.com.au

East Terrace Views! \$199,950

Build your dream home in this stunning new development, comprising of only 30 exclusive allotments. Boasting views over Dead Man's Pass only minutes from Gawler's Main Street and all of its amenities, this is a rare and exciting opportunity for the lucky new residents. All eight allotments in the first stage of this development are level and retained with mains water, power and gas. Lot 4 offers 440m2 of premium land, be quick to secure the perfect location to build your dream home, call Kies Real Estate today 08 85233 777. RLA 249396

Upcoming Inspections Inspect by appointment, contact agent.

Land Size 440 m2

KIES

REAL ESTATE