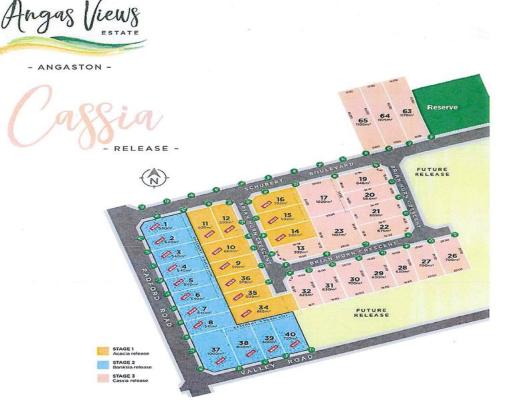

This exciting new estate will be comprised of 65 allotments, with lot sizes ranging from 510m2 to 1105m2, with a wide variety of frontages to provide maximum flexibility with homeowners' building schemes.

The third stage ?Cassia? has just been released with 17 allotments, from 584-1170m2 Ready to build and enjoy becoming part of a great community! Gas, power and water available.

Contact Kies Real Estate on 8523 3777 for more information.