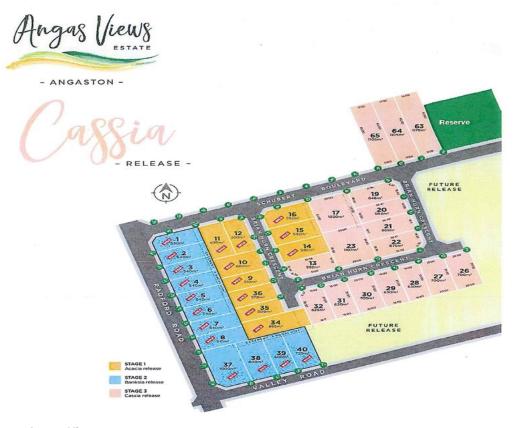

This exciting new estate will be comprised of 65 allotments, with lot sizes ranging from 510m2 to 1105m2, with a wide variety of frontages to provide maximum flexibility with homeowners' building schemes.

The third stage ?Cassia? has just been released with 17 allotments, from 584-1170m2 Ready to build and enjoy becoming part of a great community! Gas, power and water available.

Contact Kies Real Estate on 8523 3777 for more information.