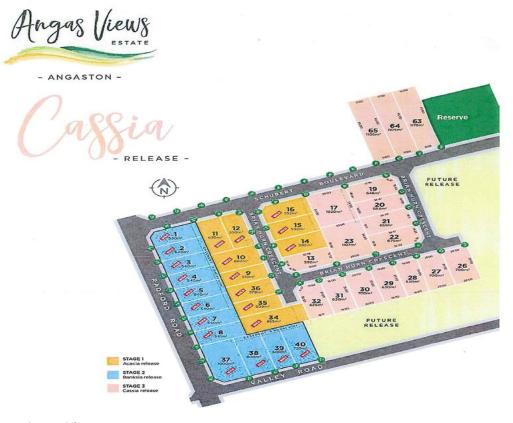

This exciting new estate will be comprised of 65 allotments, with lot sizes ranging from 510m2 to 1105m2, with a wide variety of frontages to provide maximum flexibility with homeowners' building schemes.

The third stage ?Cassia? has just been released with 17 allotments, from 584-1170m2 Ready to build and enjoy becoming part of a great community! Gas, power and water available.

Contact Kies Real Estate on 8523 3777 for more information.