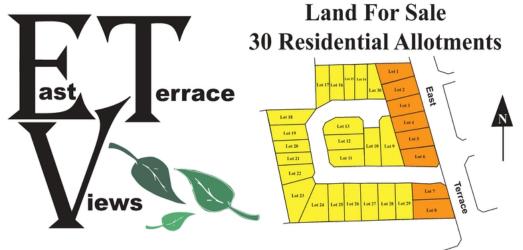

## **East Terrace Views!**

\$219,950

Build your dream home in this stunning new development, comprising of only 30 exclusive allotments. Boasting views over Dead Man's Pass only minutes from Gawler's Main Street and all of its amenities, this is a rare and exciting opportunity for the lucky new residents. All eight allotments in the first stage of this development are level and retained with mains water, power and gas. Lot 6 offers 483m2 of premium land, be quick to secure the perfect location to build your dream home, call Kies Real Estate today 08 85233 777.