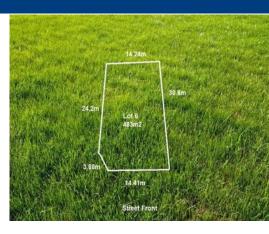

## **East Terrace Views!**

\$219,950

Build your dream home in this stunning new development, comprising of only 30 exclusive allotments. Boasting views over Dead Man's Pass only minutes from Gawler's Main Street and all of its amenities, this is a rare and exciting opportunity for the lucky new residents. All eight allotments in the first stage of this development are level and retained with mains water, power and gas. Lot 6 offers 483m2 of premium land, be quick to secure the perfect location to build your dream home, call Kies Real Estate today 08 85233 777.

# **Land Size**

483 m2