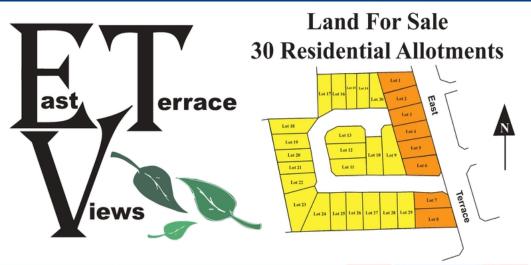

## **East Terrace Views!**

\$199,950

Build your dream home in this stunning new development, comprising of only 30 exclusive allotments. Boasting views over Dead Man's Pass only minutes from Gawler's Main Street and all of its amenities, this is a rare and exciting opportunity for the lucky new residents. All eight allotments in the first stage of this development are level and retained with mains water, power and gas. Lot 7 offers 403m2 of premium land, be quick to secure the perfect location to build your dream home, call Kies Real Estate today 08 85233 777.