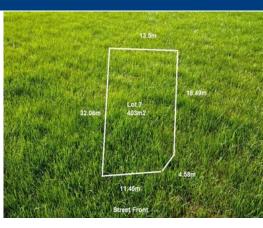

## **East Terrace Views!**

\$199,950

Build your dream home in this stunning new development, comprising of only 30 exclusive allotments. Boasting views over Dead Man's Pass only minutes from Gawler's Main Street and all of its amenities, this is a rare and exciting opportunity for the lucky new residents. All eight allotments in the first stage of this development are level and retained with mains water, power and gas. Lot 7 offers 403m2 of premium land, be quick to secure the perfect location to build your dream home, call Kies Real Estate today 08 85233 777.

# **Land Size**

403 m2