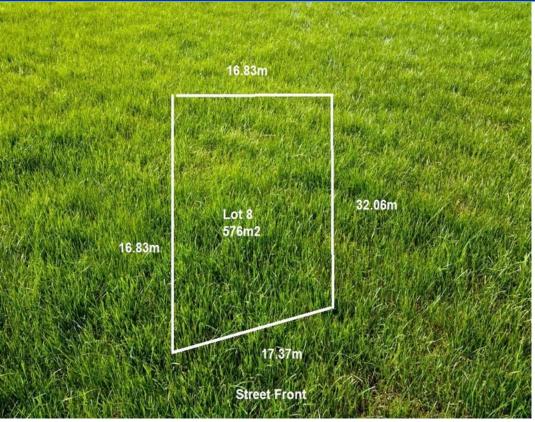

# East Terrace Views! \$224,000

Build your dream home in this stunning new development, comprising of only 30 exclusive allotments. Boasting views over Dead Man's Pass only minutes from Gawler's Main Street and all of its amenities, this is a rare and exciting opportunity for the lucky new residents. All eight allotments in the first stage of this development are level and retained with mains water, power and gas. Lot 8 offers 576m2 of premium land, be quick to secure the perfect location to build your dream home, call Kies Real Estate today 08 85233 777.

## Upcoming Inspections

Inspect by appointment, contact agent.

Land Size 576 m2