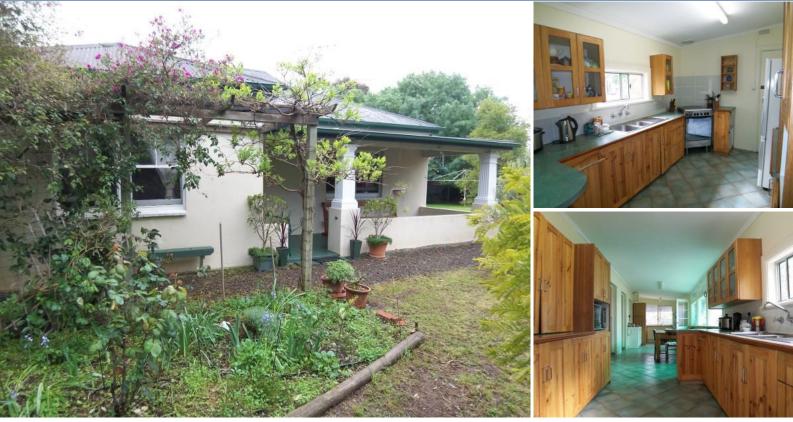

## COCKATOO VALLEY - Special And Secluded \$379,950

Set on over an acre in the beautiful township of Cockatoo Valley, only minutes from all of Gawler's amenities sits this wonderful stone 1948 bungalow. Surrounded by mature shrubs and trees, this home is nestled away in it's own "Secret Garden". Offering 3 huge bedrooms plus a study(4th bedroom), formal lounge, timber kitchen/dine, stunning main bathroom and 2nd toilet. High ceilings and timber floors add to the character of this magnificent home, with space and light throughout. Outside there is abundant shedding and a teenagers retreat and even a stable! Fed up with a typical house on an average block? If so than this is a must see ~ call today to arrange an inspection.