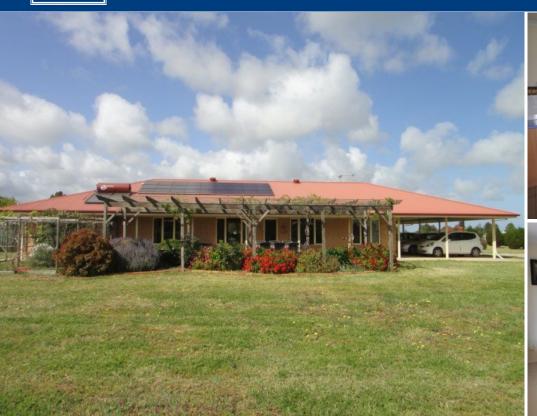

Gawler,

**KUDLA - Rural Living with Residential Convenience** \$489,950

2.8 Acres close to public transport and shopping centres, ideally located between Main North Road and the Northern Expressway. This steel-framed Weeks Peacock home offers 3 double bedrooms all with walk-in robes plus a huge 4th bedroom suitable for teenagers retreat or home business with its own separate entrance. Together with large open living lounge/dining with well appointed kitchen, main bathroom and two toilets.

This energy efficient home runs at the fraction of the cost of a typical home, with grid connected solar power, 27 panels with 2200W inverter producing 10/11 Kwhr/day in summer. Solar hot water, insulation throughout, septic aerobic sand filter septic system and no water bills with the existing 237,600L rainwater storage capacity. This north facing home also offers reverse cycle air conditioning, parking for four vehicles under main roof and front and rear verandahs - minimal maintenance at minimal cost.

This phenomenal set up is further enhanced by these exterior improvements - Irrigated orchard and vegetable garden, park like grounds which are fully fenced with many local native trees and vegetation.