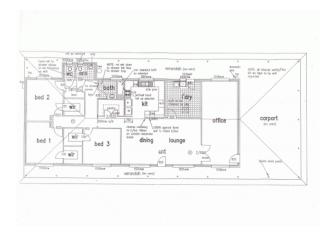

Gawler,

**KUDLA - Rural Living with Residential Convenience** \$489,950

2.8 Acres close to public transport and shopping centres, ideally located between Main North Road and the Northern Expressway. This steel-framed Weeks Peacock home offers 3 double bedrooms all with walk-in robes plus a huge 4th bedroom suitable for teenagers retreat or home business with its own separate entrance. Together with large open living lounge/dining with well appointed kitchen, main bathroom and two toilets.