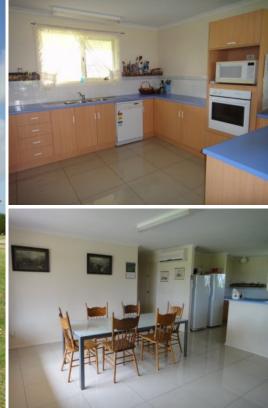

Gawler,

**KUDLA - Rural Living with Residential Convenience** \$489,950

2.8 Acres close to public transport and shopping centres, ideally located between Main North Road and the Northern Expressway. This steel-framed Weeks Peacock home offers 3 double bedrooms all with walk-in robes plus a huge 4th bedroom suitable for teenagers retreat or home business with its own separate entrance. Together with large open living lounge/dining with well appointed kitchen, main bathroom and two toilets.