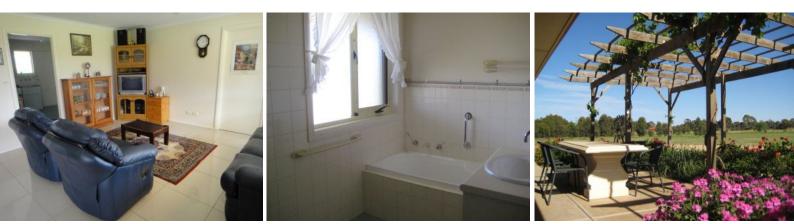

Gawler,

**KUDLA - Rural Living with Residential Convenience** \$489,950

2.8 Acres close to public transport and shopping centres, ideally located between Main North Road and the Northern Expressway. This steel-framed Weeks Peacock home offers 3 double bedrooms all with walk-in robes plus a huge 4th bedroom suitable for teenagers retreat or home business with its own separate entrance. Together with large open living lounge/dining with well appointed kitchen, main bathroom and two toilets.

This energy efficient home runs at the fraction of the cost of a typical home, with grid connected solar power, 27 panels with 2200W inverter producing 10/11 Kwhr/day in summer. Solar hot water, insulation throughout, septic aerobic sand filter septic system and no water bills with the existing 237,600L rainwater storage capacity. This north facing home also offers reverse cycle air conditioning, parking for four vehicles under main roof and front and rear verandahs - minimal maintenance at minimal cost.