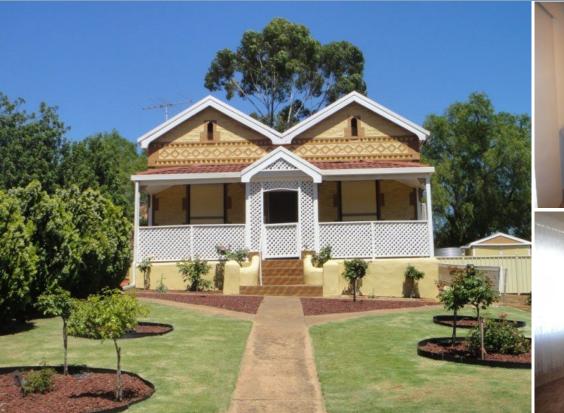

## Gawler South,

House: 3 📇 1 🛒 1 🛱

GAWLER SOUTH - Stone Cottage - Great Location \$339,950

Circa 1900, this picture perfect stone cottage is set on over a quarter of an acre (1110m2). Offering 3 bedrooms, formal lounge, kitchen with meals area and main bathroom with separate toilet. With the same owners for well over 50 years this property has been well loved and cared for. Original in many ways it oozes charm and character, with high ceilings throughout.

The location is superb and is only a five minute walk to Gawler's main street and all of its amenities - A wonderful stone residence in the very heart of Gawler.

RLA 61382

Upcoming Inspections Inspect by appointment, contact agent.