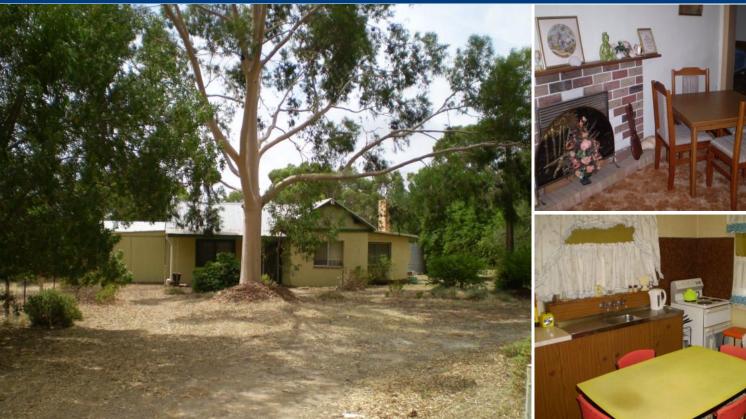

## House: 2 🚝 1 🛒 2 📾

**SANDY CREEK** \$299,950

2 acres of rural bliss! 1950s house with 2 bedrooms, lounge with slow combustion heating, eat-in kitchen with open fireplace, car shed at the side for the old Morris, 20x33 shed with pit, power & floor. Wide variety of fruit trees and views of the vineyard at the back. Close to Gawler but far enough away for peace and quiet. Build your dream home or renovate the old one. RLA 61382