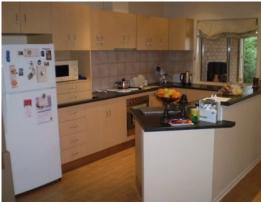

## **ROSEWORTHY**

\$349,950

This welcoming 3 bedroom home embraces you in warmth & light. With high ceilings, floating floors through the family & formal lounge complete with ornate ceiling roses, 3 large bedrooms all with BIR and a large friendly kitchen which overlooks the meals & family room which is the social hub of the home kept warm & cosy with the large s/c heater.