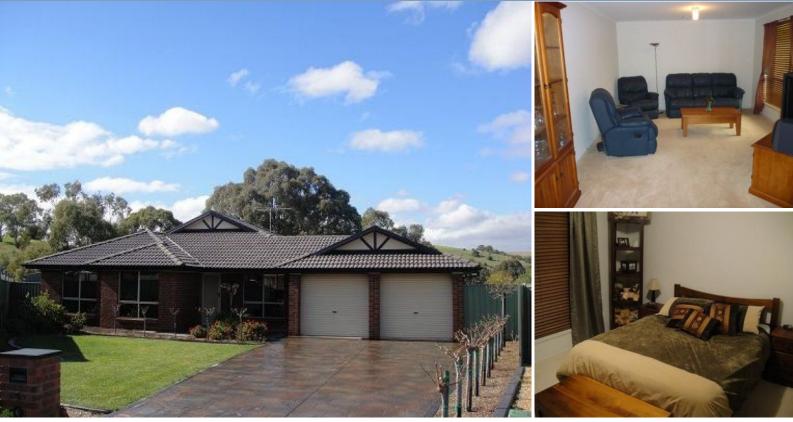

## **HEWETT** \$449,950

In a lovely quiet location this exciting home offers you formal entrance, large lounge, games room, open family living area adjoining a beautiful modern kitchen with pantry, breakfast bar and dishwasher. The master bedroom has a walk in robe and large ensuite with spa bath. The house includes ducted R/C A/C, built in robes to bedroom 2 and 3, double carport with auto roller doors, rain water tanks, large garden shed & outside entertaining area. This home has rural views, close to walking trails and has been designed for quality peaceful living. All this on a 875m2 allotment. Call 8523 3777 to inspect. RLA 61382