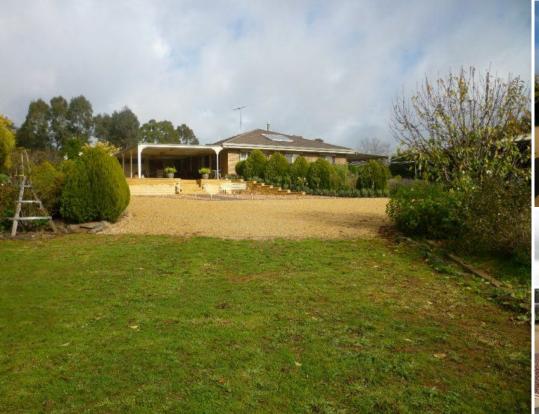

## WOW! This house is a hidden treasure!

\$498,500

Located in a quiet terrace this beautifully established property on 3076msq, (3/4 acre) has tranquil rolling views of vineyards in the Barossa Valley, offers you peace and privacy! This house is a hidden treasure.

This exciting four bedroom home has formal dining room, spacious bright family room & large feature timber kitchen, complete with breakfast bar, dishwasher, huge walk in pantry & up to the minute appliances.

The charming family meals area has slow combustion heater also reverse cycle s/c & ducted evap cooling.

Adjoining the living room is one of two all weather outdoor entertaining areas, imagine relaxing with friends.

The driveway provides excellent access to the rear yard, which is ideal to park a caravan & boat, also 40/20 shed with cemented & mezzanine floors, ideal workshop.

Along with 20,000 gallons of rainwater storage plumbed to the house, solar hot water, automatic watering system throughout all gardens.