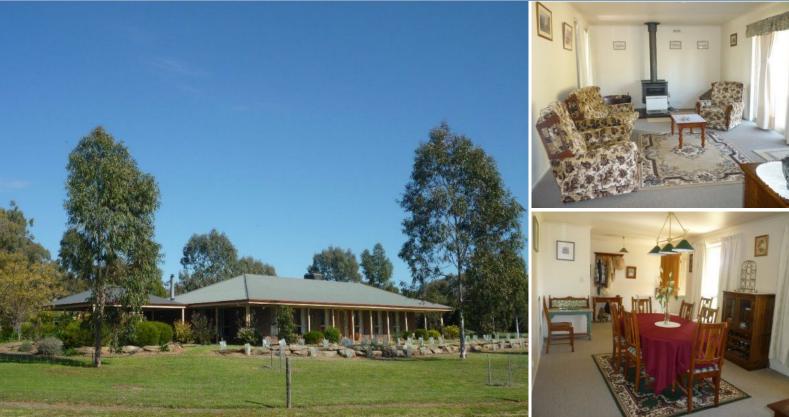

## **LYNDOCH** \$499,500

Set on over an acre of landscaped grounds with sweeping views of vineyards and the Barossa Ranges, sits this spacious 26sq, brick veneer family home. Built 1997, this house offers 4 large bedrooms, main with ensuite and WIR, formal living, formal dining, family/meals and games. With modern kitchen and bright, spacious rooms, ducted A/C together with slow combustion and gas heating, this home is complete and beautifully established. The property has a 40x20 workshop, 28,000 litre rainwater storage pumped to the house and double Colonial/Style carport to compliment. Nestled in an excellent court amongst other quality properties, it truly represents a fantastic lifestyle with plenty of comforts and room to grow.