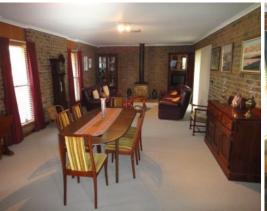

One will immediately find the grandeur of the home as they step into the inviting formal entrance, with double doors.

There is a formal dining room, plus a formal lounge room with a slow combustion heater and access to the pool area.

A casual dining room, complete with built in bar, adjoins the spacious kitchen, which has loads of cupboard space and a good size breakfast bar.

The view from the kitchen overlooking the pool area is glorious. There is a casual lounge with a slow combustion heater.