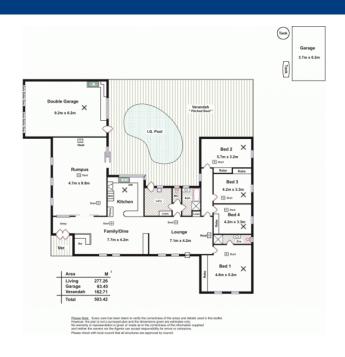

Four bedrooms have built-in robes and the master suite is over 6m x 6m, with en-suite and built-in robes. The home is serviced with ducted air-conditioning throughout.

It is just beautiful to see a home with such lovely brickwork. The house is built in a "U" shape, so it surrounds the fully enclosed cement in-ground pool, which is equipped with solar heating and is salt water chlorinated.

## **Land Size**

1759 m2