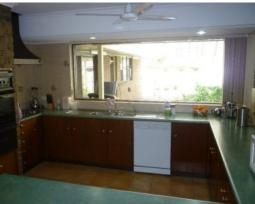

A casual dining room, complete with built in bar, adjoins the spacious kitchen, which has loads of cupboard space and a good size breakfast bar.

The view from the kitchen overlooking the pool area is glorious. There is a casual lounge with a slow combustion heater.