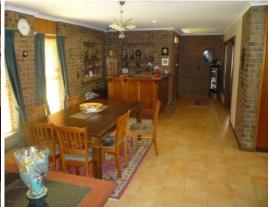

A casual dining room, complete with built in bar, adjoins the spacious kitchen, which has loads of cupboard space and a good size breakfast bar.

The view from the kitchen overlooking the pool area is glorious. There is a casual lounge with a slow combustion heater.