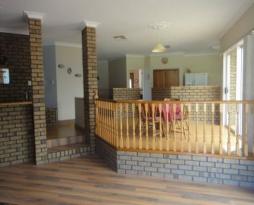

House: 4 🚝 2 🚅 2 📾

LEWISTON - A Special Home With The WOW Factor!

\$498,500

In a lovely quiet street, this 220m2 4 bedroom on an 8000m2 allotment is such a special home that offers you space and luxury, with formal lounge, formal dining room, feature Blackwood timber kitchen with large pantry, dishwasher, gas stove with 5 hot plates. Central family media room, large games room and access to outside entertaining area, main bedroom with luxurious large ensuite with full size spa bath for those relaxing evenings. Plus these great extras, ducted A/C, Slow combustion heater, BIR, 9' ceilings, floating floors, 60 x 25 shed with power and cement floor, 45,800Ltr rain water storage, full established allotment. This would have to be one of the most luxurious homes you'll find. to inspect call 8523 3777. RLA 61382