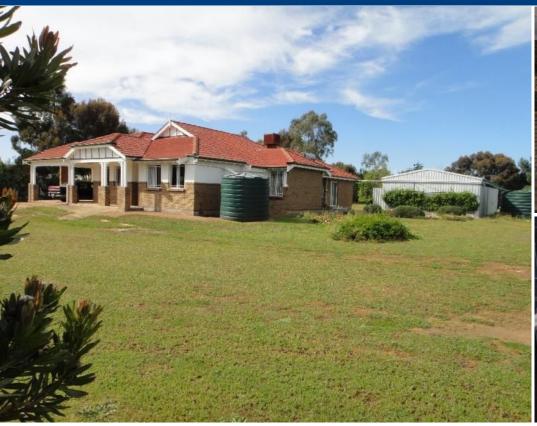

House: 4 🚝 2 🚅 2 📾

LEWISTON - A Special Home With The WOW Factor!

\$498,500

In a lovely quiet street, this 220m2 4 bedroom on an 8000m2 allotment is such a special home that offers you space and luxury, with formal lounge, formal dining room, feature Blackwood timber kitchen with large pantry, dishwasher, gas stove with 5 hot plates. Central family media room, large games room and access to outside entertaining area, main bedroom with luxurious large ensuite with full size spa bath for those relaxing evenings. Plus these great extras, ducted A/C, Slow combustion heater, BIR, 9' ceilings, floating floors, 60 x 25 shed with power and cement floor, 45,800Ltr rain water storage, full established allotment. This would have to be one of the most luxurious homes you'll find. to inspect call 8523 3777. RLA 61382