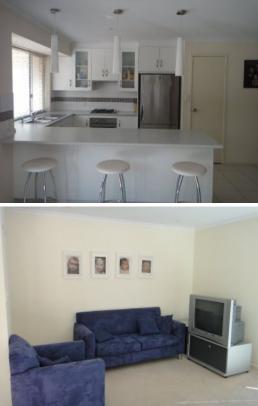

The inviting front gardens will impress you as you approach this beautiful family home.

There is a formal entrance, through to a spacious separate lounge room. The family dining room has quality floor tiles (low maintenance), this family room adjoining the bright, open, airy kitchen, complete with stainless steel appliances, including dishwasher, gas stove and oven, walk-in pantry and breakfast bar and ample cupboard and bench space.

The rumpus room which is ideal as a family games room is also tiled with quality tiles for low maintenance. All the bedrooms have built in robes offering you plenty of storage space.

Outside to a nice large entertaining area ideal for those family barbeques. There is a separate, timber decking area to relax, take in the views and maybe enjoy a cocktail or Champaign at night as the views of the lights are magnificent.