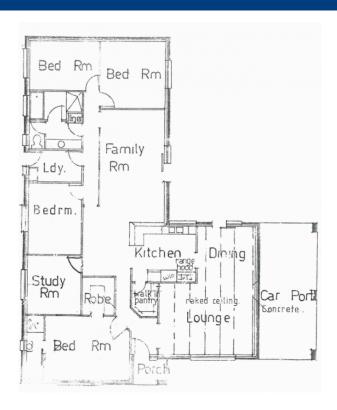

## **LYNDOCH - Options Plus!**

\$425,000

This exciting 5 bedroom Brick Vaneer Home on a 3413m2 allotment has division potential subject to consent (plans available). The home offers formal entrance, large lounge with raked ceilings and exposed beams, beautiful modern kitchen with big walk-in-pantry, family room, plus A/C, slow combustion heater and gas heating, good size shed and carport. If you are looking for a great investment, with division potential, call 8523 3777 for full details.