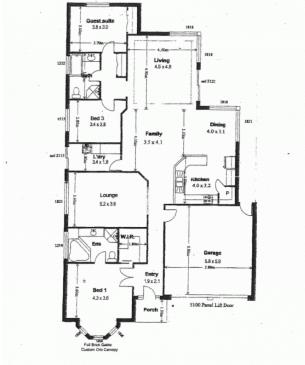

House: 3 🚝 2 🚅 2 🗲







## **HEWETT**

\$399,950

Stunning first class best describes this beautiful home which offers you formal entrance, main bedroom with spacious ensuite and walk in robe, big living area with vaulted ceiling, up to the minute sparkling, spacious kitchen with walk in pantry and breakfast bar. Outside to a most beautiful peaceful garden and entertaining area, plus double garage, ducted reverse cycle air con and many more extras, this property is first class. Call 8523 3777 now to inspect.

RLA 61382

# **Upcoming Inspections**

Inspect by appointment, contact agent.

### **Land Size**

604 m2

#### **Kies Real Estate**

enquiries@kies.com.au 08 8523 3777 3A Adelaide Road, Gawler 5118



House: 3 🛱 2 🚅 2 📾





#### Disclaimer

Please note: Every care has been taken to verify the correctness of the areas and details used in this leaflet. However, the plan is not a surveyed plan and the dimensions given are estimates only.

No warranty or representation is given or made as to the correctness of the information supplied and neither the owners nor the Agents can accept responsibility for errors or omissions