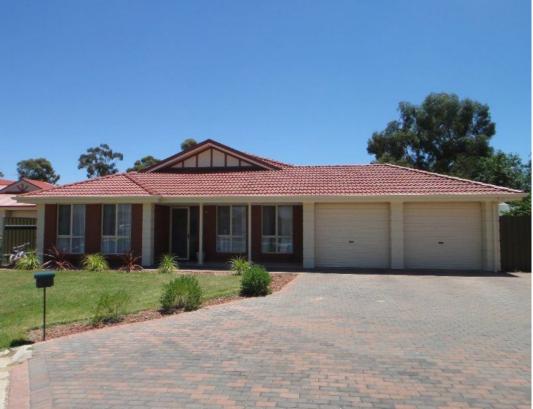

## **EVANSTON**

\$425,918

RLA 61382

Not very old, this very popular design 'Hickenbothem, Georgia,' is ready to movie in and enjoy, all the work is done! Situated on 1035m2, in a new part of Evanston in a quiet court, this 256m2 4 bedroom home will impress. The master bedroom has a large walk in robe and double vanity in ensuite. Bedroom 2 also has walk-in and built-ins to other rooms. The lovely kitchen leaves nothing to be desired and overlooks the family room. Loads of storage, this home has been tastefully decorated and has vaulted ceilings in the formal lounge and dining room. The guys have not been forgotten with the home having a large rumpus room leading out to a huge entertaining area, to the 20 x 24 shed and side gates. Heating and cooling ducted reverse cycle, close to shops, schools and transport - get in quick as it won't last! Too much to list!

## **Land Size**

1035 m2