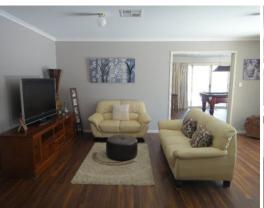

## **EVANSTON**

\$425,918

RLA 61382

Not very old, this very popular design 'Hickenbothem, Georgia,' is ready to movie in and enjoy, all the work is done! Situated on 1035m2, in a new part of Evanston in a quiet court, this 256m2 4 bedroom home will impress. The master bedroom has a large walk in robe and double vanity in ensuite. Bedroom 2 also has walk-in and built-ins to other rooms. The lovely kitchen leaves nothing to be desired and overlooks the family room. Loads of storage, this home has been tastefully decorated and has vaulted ceilings in the formal lounge and dining room. The guys have not been forgotten with the home having a large rumpus room leading out to a huge entertaining area, to the 20 x 24 shed and side gates. Heating and cooling ducted reverse cycle, close to shops, schools and transport - get in quick as it won't last! Too much to list!