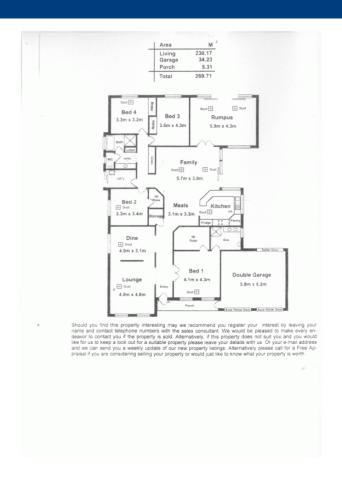

## **EVANSTON**

\$425,918

RLA 61382

Not very old, this very popular design 'Hickenbothem, Georgia,' is ready to movie in and enjoy, all the work is done! Situated on 1035m2, in a new part of Evanston in a quiet court, this 256m2 4 bedroom home will impress. The master bedroom has a large walk in robe and double vanity in ensuite. Bedroom 2 also has walk-in and built-ins to other rooms. The lovely kitchen leaves nothing to be desired and overlooks the family room. Loads of storage, this home has been tastefully decorated and has vaulted ceilings in the formal lounge and dining room. The guys have not been forgotten with the home having a large rumpus room leading out to a huge entertaining area, to the 20 x 24 shed and side gates. Heating and cooling ducted reverse cycle, close to shops, schools and transport - get in quick as it won't last! Too much to list!

## **Land Size**

1035 m2