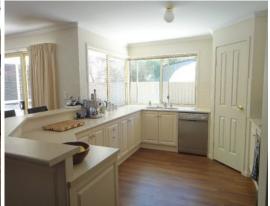

## **EVANSTON**

\$425,918

RLA 61382

Not very old, this very popular design 'Hickenbothem, Georgia,' is ready to movie in and enjoy, all the work is done! Situated on 1035m2, in a new part of Evanston in a quiet court, this 256m2 4 bedroom home will impress. The master bedroom has a large walk in robe and double vanity in ensuite. Bedroom 2 also has walk-in and built-ins to other rooms. The lovely kitchen leaves nothing to be desired and overlooks the family room. Loads of storage, this home has been tastefully decorated and has vaulted ceilings in the formal lounge and dining room. The guys have not been forgotten with the home having a large rumpus room leading out to a huge entertaining area, to the 20 x 24 shed and side gates. Heating and cooling ducted reverse cycle, close to shops, schools and transport - get in quick as it won't last! Too much to list!