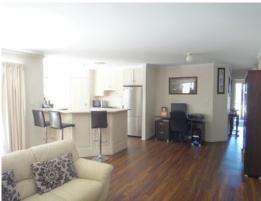

## **EVANSTON**

\$425,918

RLA 61382

Not very old, this very popular design 'Hickenbothem, Georgia,' is ready to movie in and enjoy, all the work is done! Situated on 1035m2, in a new part of Evanston in a quiet court, this 256m2 4 bedroom home will impress. The master bedroom has a large walk in robe and double vanity in ensuite. Bedroom 2 also has walk-in and built-ins to other rooms. The lovely kitchen leaves nothing to be desired and overlooks the family room. Loads of storage, this home has been tastefully decorated and has vaulted ceilings in the formal lounge and dining room. The guys have not been forgotten with the home having a large rumpus room leading out to a huge entertaining area, to the 20 x 24 shed and side gates. Heating and cooling ducted reverse cycle, close to shops, schools and transport - get in quick as it won't last! Too much to list!