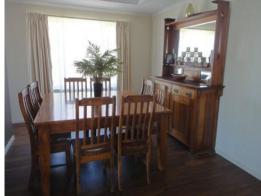

## **EVANSTON**

\$425,918

RLA 61382

Not very old, this very popular design 'Hickenbothem, Georgia,' is ready to movie in and enjoy, all the work is done! Situated on 1035m2, in a new part of Evanston in a quiet court, this 256m2 4 bedroom home will impress. The master bedroom has a large walk in robe and double vanity in ensuite. Bedroom 2 also has walk-in and built-ins to other rooms. The lovely kitchen leaves nothing to be desired and overlooks the family room. Loads of storage, this home has been tastefully decorated and has vaulted ceilings in the formal lounge and dining room. The guys have not been forgotten with the home having a large rumpus room leading out to a huge entertaining area, to the 20 x 24 shed and side gates. Heating and cooling ducted reverse cycle, close to shops, schools and transport - get in quick as it won't last! Too much to list!