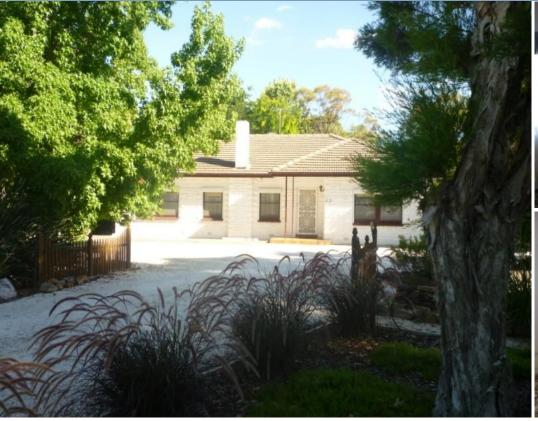

**LYNDOCH - Solid and Spacious** 

\$324,950

Over half an acre in the centre of the beautiful town of Lyndoch. Built in 1955, this solid brick home with Angaston stone, features 3 bedrooms, eat-in kitchen, formal dining, formal lounge and large laundry with new solar pump hot water service. Two split systems, security awnings throughout. Rainwater tanks, and of course the stunning established gardens, this home is a fantastic opportunity. RLA 61382