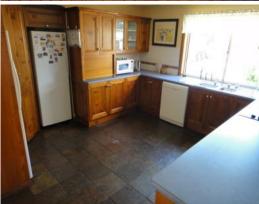

## **LYNDOCH**

\$398,000

With spectacular unbroken views to the ranges this 4 bedroom "lan Millan" home offers ensuite & walk-in robe to the main, formal dining, spacious open living and timber kitchen. Ducted evaporative air-conditioning and slow combustion heating together with quality fixtures and fittings and exquisite leadlight features. Set on nearly half an acre with established gardens, 20x20 shedding, double carport with pit and a fantastic outside entertaining area which can be enclosed with cafe blinds from which to enjoy the truly breathtaking outlook.