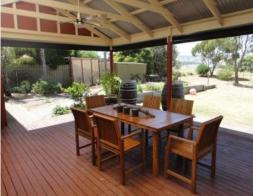

## **LYNDOCH**

\$398,000

With spectacular unbroken views to the ranges this 4 bedroom "lan Millan" home offers ensuite & walk-in robe to the main, formal dining, spacious open living and timber kitchen. Ducted evaporative air-conditioning and slow combustion heating together with quality fixtures and fittings and exquisite leadlight features. Set on nearly half an acre with established gardens, 20x20 shedding, double carport with pit and a fantastic outside entertaining area which can be enclosed with cafe blinds from which to enjoy the truly breathtaking outlook.