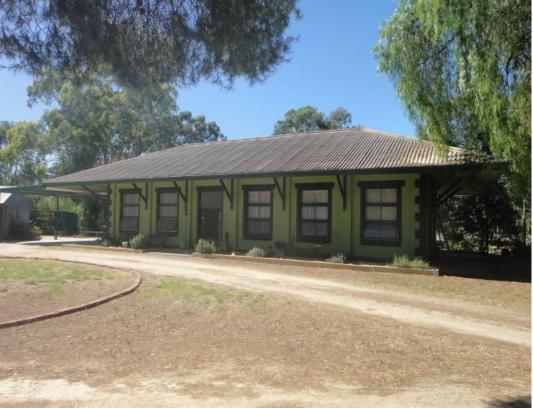

## MACDONALD PARK - Solid brick home on over 2 acres

\$385,000

Nearly 2.5 acres (9892m2) featuring 3 bedrooms, lounge/dining, laundry and timber kitchen with dishwasher. A house of huge proportions and 12'ft ceilings serviced by split system a/c and slow comb heating. Outside boasts a 40x20 shed/garage and a separate games room with bar plus sleep out. With 5 paddocks with established trees ideal room for a horse or other pets. Call our office today 8523 3777!