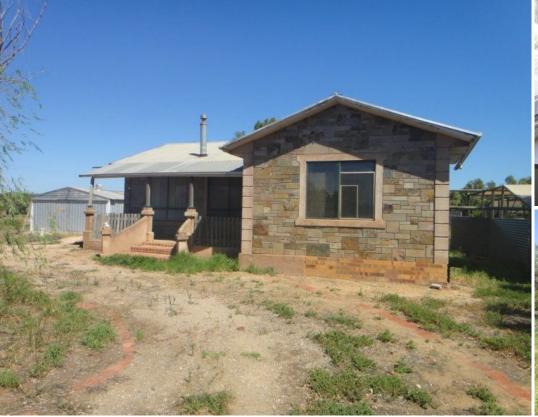

## **LEWISTON**

\$274,950

Over 2 acres of rural living in the animal husbandry zone. Offering a 3 bedroom timber framed home in need of some work, with slow combustion heater and ducted evaporative air-conditioning. Together with a 20x30 shed complete with cement floor and power, a partially finished 60x40 shed plus fernery and aviaries. This property will be a great investment for its new owner - a wonderful opportunity to secure a home on acres for near land value.