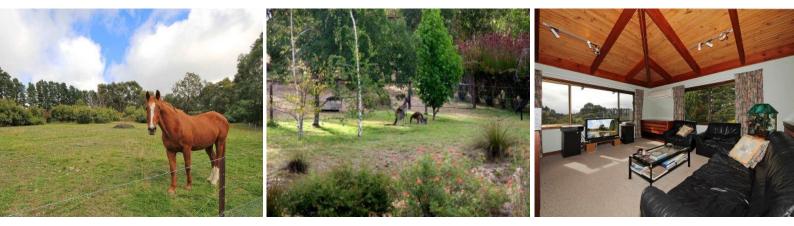

Situated on a bitumen road just 2 km from the township of Kersbrook, the farm consists of 8 hectares (20 acres) of gently sloping land. It features grazing paddocks suitable for horses, a small protea plantation that generates over \$15,000 per year, and native scrub. This beautiful property is only an hour from the CBD. Drive to work or park at Tea Tree Plaza and catch the O-bahn. Better still, work from home, as the current owners have done. That's a great option made possible by the high-speed ADSL2 broadband internet connection. And when you need retail therapy, you are only 30 minutes from major shopping centres such as Tea Tree Plaza, Golden Grove, Elizabeth, Parabanks, Munno Para and Gawler.

#### "JARRAWARRA"

Jarrawarra is an energy-efficient home situated right on the doorstep of the fabulous Barossa Valley. It has solar panels that generate around 1.5 kilowatts and a solar/electric hot water system. The building is fully insulated in the roof, as well as the exterior and interior walls. Together with north-facing orientation and wide eaves, this means the house stays degrees warmer in winter and cooler in summer, creating significant savings on fuel costs. There are also two split system airconditioners and a slow combustion heater, to ensure year-round comfort. Ample firewood is available on site.