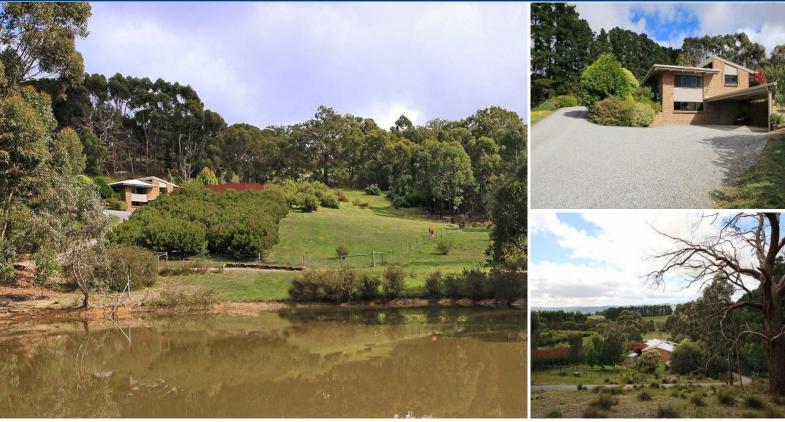

#### "JARRAWARRA"

Jarrawarra is an energy-efficient home situated right on the doorstep of the fabulous Barossa Valley. It has solar panels that generate around 1.5 kilowatts and a solar/electric hot water system. The building is fully insulated in the roof, as well as the exterior and interior walls. Together with north-facing orientation and wide eaves, this means the house stays degrees warmer in winter and cooler in summer, creating significant savings on fuel costs. There are also two split system airconditioners and a slow combustion heater, to ensure year-round comfort. Ample firewood is available on site.

Situated on a bitumen road just 2 km from the township of Kersbrook, the farm consists of 8 hectares (20 acres) of gently sloping land. It features grazing paddocks suitable for horses, a small protea plantation that generates over \$15,000 per year, and native scrub. This beautiful property is only an hour from the CBD. Drive to work or park at Tea Tree Plaza and catch the O-bahn. Better still, work from home, as the current owners have done. That's a great option made possible by the high-speed ADSL2 broadband internet connection. And when you need retail therapy, you are only 30 minutes from major shopping centres such as Tea Tree Plaza, Golden Grove, Elizabeth, Parabanks, Munno Para and Gawler.

Imagine coming home to this haven and feeling the cares of the day disappear. Jarrawarra offers you an idyllic lifestyle-tranquillity, beauty and fresh air, combined with convenience, comfort and energy-efficiency. The ideal place for your "tree change". RLA 61382