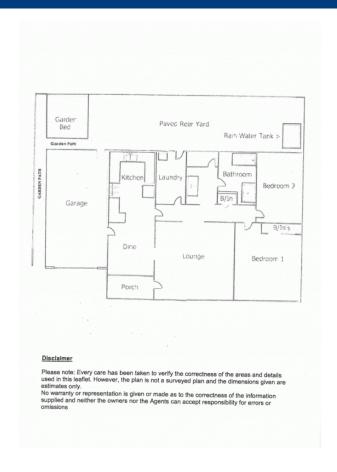

This charming 2 bedroom homette, one of only two in the strata, is only minutes away from all the facilities you desire (schools, reserves, public transport, and shopping centres).

The home features 2 good sized bedrooms - master with Built -in robe, plus a well proportioned living area and an open plan kitchen with a spacious dining adjoining. Comfort is assured via reverse cycle air-conditioning.

Outside a single garage under the main roof with auto roller door services the home and allows easy access via an internal door. There is also ample parking for a second car or for your visitors. The home also comes complete with a peaceful courtyard garden out the back and a cosy entertaining area. Don't delay as this home will sell quickly! Call 8523 3777 now to arrange an inspection at a time that suits you.