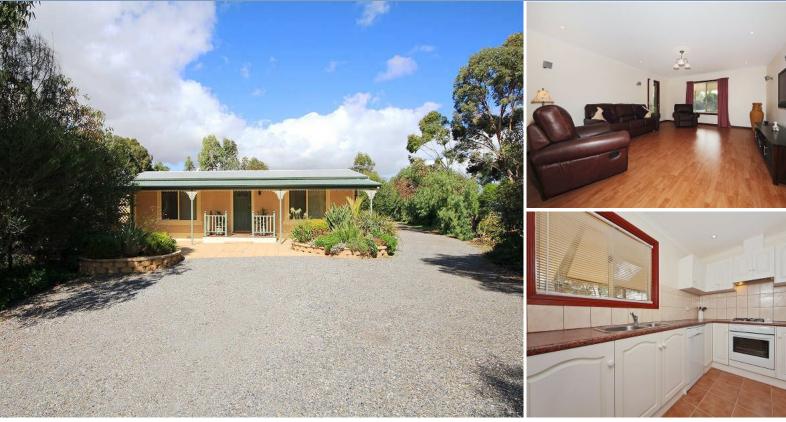

## House: 3 🚝 2 🛒 3 📾

LEWISTON - Spacious 180m2 Three Bedroom on 2 acres. \$410,000

On a beautiful, quiet, tree studded 2 acre block, this exciting 3 bedroom + study home offers you formal entrance, large lounge, family room, formal dining, sparkling kitchen, spacious main bedroom suite with ensuite.

Plus these great extras - ducted air conditioning, slow combustion heater, entertaining areas, double garage, 40 x 20 shed with power, water and cement floor, 2 large rain water tanks and remote gates with pillars.