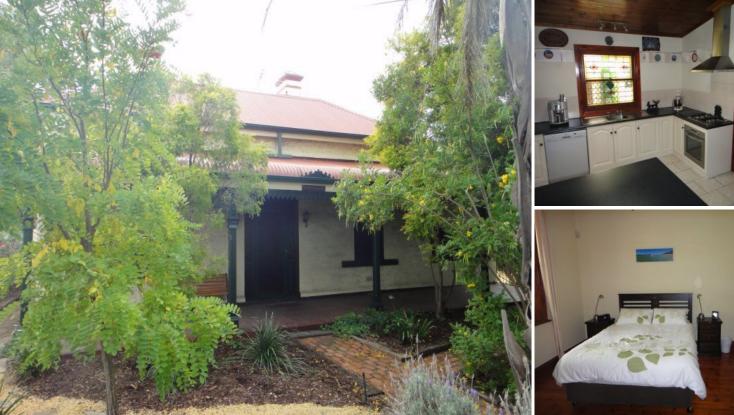

## House: 3 🚝 1 🛒 2 📾

GAWLER SOUTH - "INVERARAY" \$395,000

A stunning circa 1915 stone cottage complete with 3.5m ceilings, ornate cornices, ceiling roses, open fire places, extensive leadlight and classic central hallway. All together with the convenience of reverse cycle ducted throughout, instantaneous hot water and a solar heated in-ground swimming pool - old meets new, and beautifully done - this has all the olde world charm with modern day comforts.