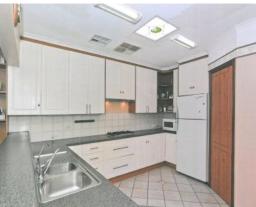

## LYNDOCH - Big and Beautiful

\$449,950

Set in a quiet court on 1297m2 this exceptional property offers three large bedrooms plus study, or fourth bedroom, huge formal lounge, family area and games room. With ducted reverse cycle and ducted evaporative air-conditioning this home wants for nothing - offering over 27 squares of luxury living, great outdoor entertaining and amazing shedding - a 20x20 and a fully lined 20x30 plus so much more - inspection by appointment and will not disappoint