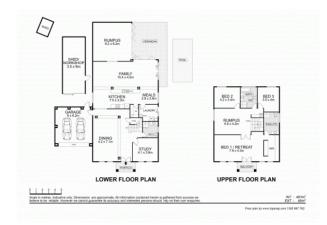

Offering four bedrooms, three bathrooms, a cheerful center for everyday family living, a dining room that puts graciousness back into entertaining, an amazing games room with bi-fold doors that open up to the alfresco entertaining area and a stunning kitchen as well as two other separate living areas.