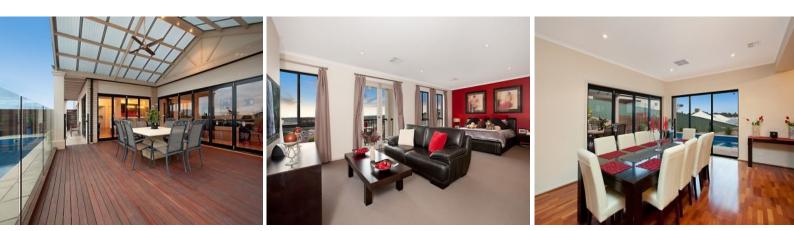

Offering four bedrooms, three bathrooms, a cheerful center for everyday family living, a dining room that puts graciousness back into entertaining, an amazing games room with bi-fold doors that open up to the alfresco entertaining area and a stunning kitchen as well as two other separate living areas.

The quality of the home is all too evident in every aspect: - From the stunning Caesar stone kitchen with state-of-the-art appliances, the Blackwood bar overlooking the sparkling in ground pool from the games room to the sumptuous main bedroom with its own retreat and balcony, walk-through robe to accommodate the largest of wardrobes and an equality decadent bathroom.