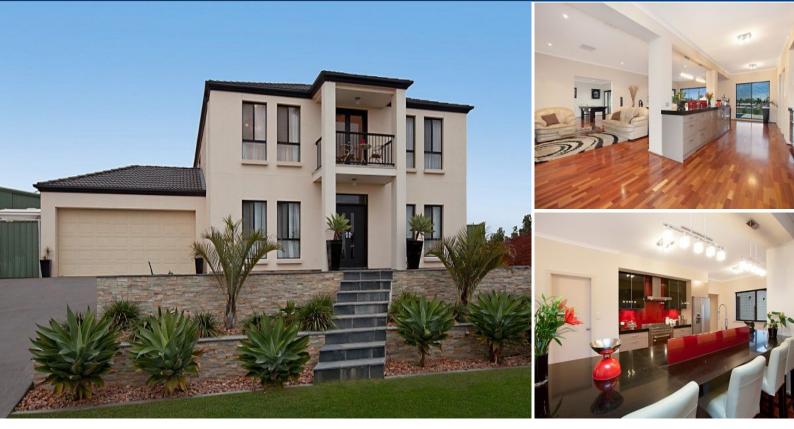

## EVANSTON PARK - Forty Luxurious Squares \$674,950

Built 2006 this glorious two storey residence is the ultimate in living packages. Set high on the end of the court amongst similar homes, it has 180 degree panoramic views of Gawler.

Offering four bedrooms, three bathrooms, a cheerful center for everyday family living, a dining room that puts graciousness back into entertaining, an amazing games room with bi-fold doors that open up to the alfresco entertaining area and a stunning kitchen as well as two other separate living areas.

The quality of the home is all too evident in every aspect: - From the stunning Caesar stone kitchen with state-of-the-art appliances, the Blackwood bar overlooking the sparkling in ground pool from the games room to the sumptuous main bedroom with its own retreat and balcony, walk-through robe to accommodate the largest of wardrobes and an equality decadent bathroom.