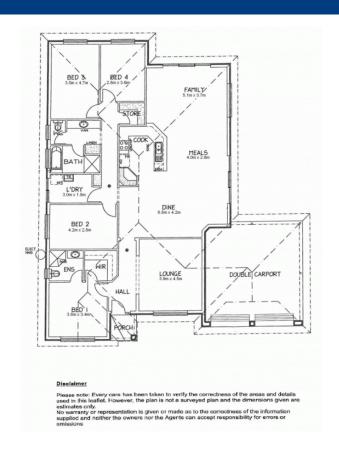

## **WILLIAMSTOWN - Immaculate in Every Detail**

\$379,950

Set on 1/4 Acre (998m2) with all the extras that you would expect in a quality 4 bedroom home :- built-in robes throughout and walk-in robe and ensuite to main, spacious living areas comprising of formal lounge, family and dining, pergola with outdoor blinds, 20x20 shed/workshop with 2nd access, with established gardens opposite a gum studded reserve, Together with over 30,000 litres of rainwater available through the home and a 1.8 Solar System.

## **Land Size**

998 m2