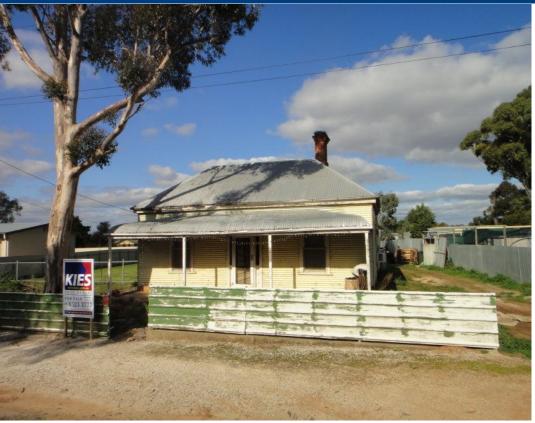

FREELING - 1910 Cottage on 1/2 Acre

\$179,950

Opportunity knocks with potential plus! With over a 30m frontage this half acre allotment offers a whole array of possibilities. Together with a 1910 original cottage, which although requiring considerable work, has been partially restored. As a project this property would certainly reap rewards for anyone willing to put in the hard yards. Invest and prosper with this wonderful package.