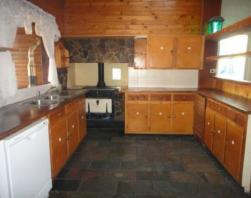

## **LYNDOCH - Reap Rewards**

\$349,950

1880 Stone Cottage on over 1200m2 nestled in a quiet court, featuring high ceilings and polished floorboards. With three bedrooms, formal lounge, family and dining, the bathroom has been refurbished together with the separate toilet. A little work would reap rewards for the lucky purchaser. This is a great solid home on a large allotment in a sought after area amongst quality properties.