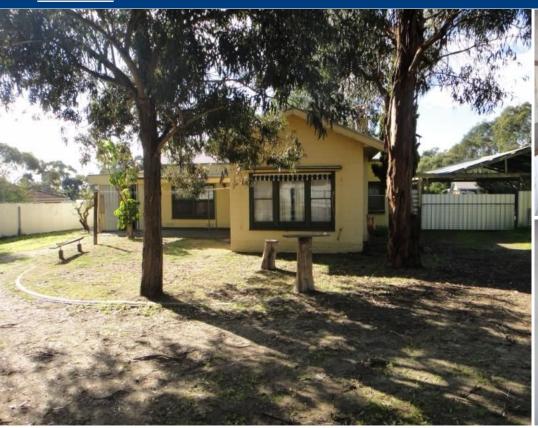

## **LYNDOCH - Reap Rewards**

\$349,950

1880 Stone Cottage on over 1200m2 nestled in a quiet court, featuring high ceilings and polished floorboards. With three bedrooms, formal lounge, family and dining, the bathroom has been refurbished together with the separate toilet. A little work would reap rewards for the lucky purchaser. This is a great solid home on a large allotment in a sought after area amongst quality properties.