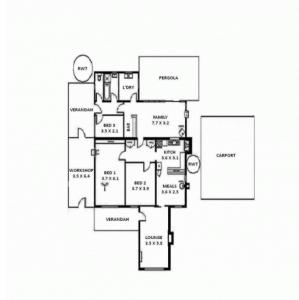

House: 3 # 1 #







## **LYNDOCH - Reap Rewards**

\$349,950

1880 Stone Cottage on over 1200m2 nestled in a quiet court, featuring high ceilings and polished floorboards. With three bedrooms, formal lounge, family and dining, the bathroom has been refurbished together with the separate toilet. A little work would reap rewards for the lucky purchaser. This is a great solid home on a large allotment in a sought after area amongst quality properties.

Inspection is by appointment, call Kies Real Estate on 8523 3777 to arrange.

RLA 61382

# **Upcoming Inspections**

Inspect by appointment, contact agent.

## **Land Size**

1235 m2

### **Kies Real Estate**

enquiries@kies.com.au 08 8523 3777 3A Adelaide Road, Gawler 5118





Please note: Every care has been taken to verify the correctness of the cross and details used in this leaflet. However, the plen is not a surveyed plan and the dimensions given are estimates only.

No warranty or representation is given or made as to the correctness of the information supplied and nother the owners nor the Agerts can accept responsibility for errors or ormsions.