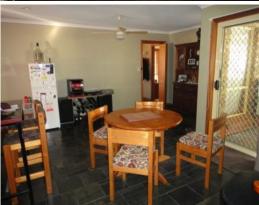

## **LYNDOCH - Position Perfect**

\$329,950

This wonderful three bedroom home offers ensuite and walk-in robe to the main, formal lounge with bay window, formal dining room or study plus family/dine area which is over looked by the Blackwood timber kitchen with walk-in pantry. Complete with heating and cooling, superbly established gardens, return verandahs, great outdoor entertaining and fantastic 20x30 shed, all on an 832m2 corner allotment opposite a huge recreational area close to amenities - this property truly offers it all!