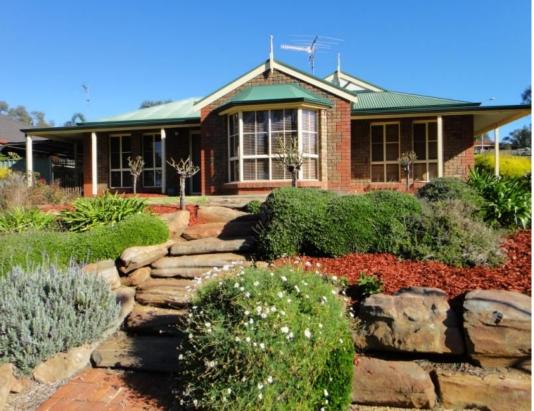

## **LYNDOCH - Position Perfect**

\$329,950

This wonderful three bedroom home offers ensuite and walk-in robe to the main, formal lounge with bay window, formal dining room or study plus family/dine area which is over looked by the Blackwood timber kitchen with walk-in pantry. Complete with heating and cooling, superbly established gardens, return verandahs, great outdoor entertaining and fantastic 20x30 shed, all on an 832m2 corner allotment opposite a huge recreational area close to amenities - this property truly offers it all!