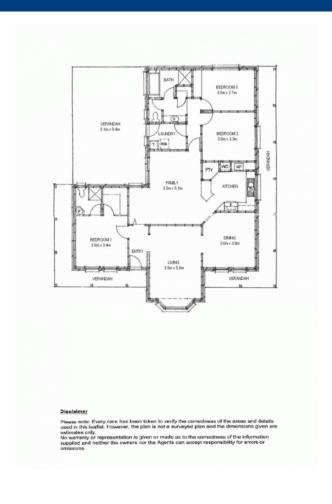

## **LYNDOCH - Position Perfect**

\$329,950

This wonderful three bedroom home offers ensuite and walk-in robe to the main, formal lounge with bay window, formal dining room or study plus family/dine area which is over looked by the Blackwood timber kitchen with walk-in pantry. Complete with heating and cooling, superbly established gardens, return verandahs, great outdoor entertaining and fantastic 20x30 shed, all on an 832m2 corner allotment opposite a huge recreational area close to amenities - this property truly offers it all!

## **Land Size**

832 m2