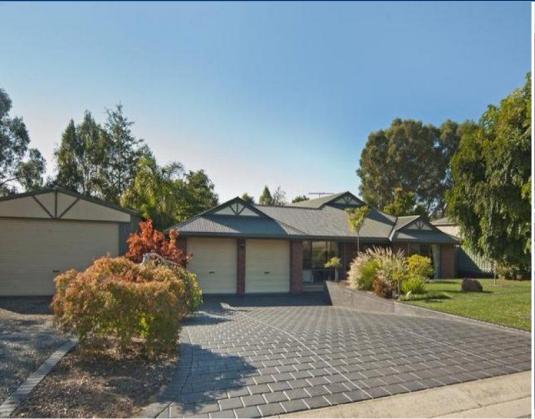

# WILLIAMSTOWN - Beautifully landscaped allotment with a well presented brick vene

\$469,950

891m2. Beautifully landscaped low maintenance allotment with a well presented five bedroom brick veneer residence, two to three living areas, outside entertaining area with spa and large shed.

#### LAND:

891m2. Located opposite a water reserve, this property on the edge of the northern hills town of Williamstown is only a short drive from Gawler and the Barossa Valley. The gently sloping allotment is terraced to optimise the use of the land. At the front of the residence are a selection of trees