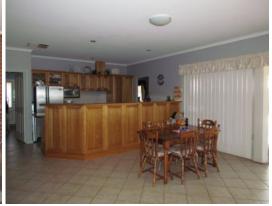

## **LYNDOCH - Magnificent Large Home**

\$440,000

This wonderfully spacious four bedroom home offers ensuite and walk-in robe to the main bedroom, formal lounge with bay window, open plan living/kitchen area, two 20x30 sheds - both with concrete floors, large outdoor entertaining area with fantastic views, cubby house with power connected and beautifully established gardens all set on 2852m2.