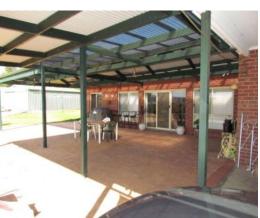

## **LYNDOCH - Magnificent Large Home**

\$440,000

This wonderfully spacious four bedroom home offers ensuite and walk-in robe to the main bedroom, formal lounge with bay window, open plan living/kitchen area, two 20x30 sheds - both with concrete floors, large outdoor entertaining area with fantastic views, cubby house with power connected and beautifully established gardens all set on 2852m2.