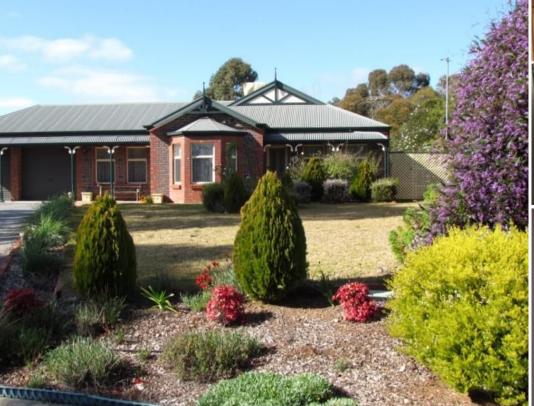

## **LYNDOCH - Magnificent Large Home**

\$440,000

This wonderfully spacious four bedroom home offers ensuite and walk-in robe to the main bedroom, formal lounge with bay window, open plan living/kitchen area, two 20x30 sheds - both with concrete floors, large outdoor entertaining area with fantastic views, cubby house with power connected and beautifully established gardens all set on 2852m2.

## **Land Size**

2852 m2