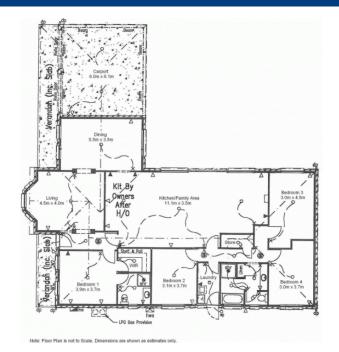

## **LYNDOCH - Magnificent Large Home**

\$440,000

This wonderfully spacious four bedroom home offers ensuite and walk-in robe to the main bedroom, formal lounge with bay window, open plan living/kitchen area, two 20x30 sheds - both with concrete floors, large outdoor entertaining area with fantastic views, cubby house with power connected and beautifully established gardens all set on 2852m2.

## **Land Size**

2852 m2