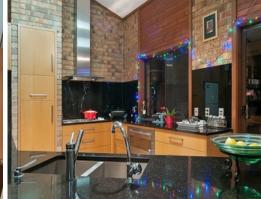

Other features include high ceilings, formal lounge with timber bar and central fireplace with slow combustion heater, "Jag" kitchen with Granite bench tops, Smeg electric oven, 5 burner gas stove and breakfast bar designed to take advantage of the main living area and views of the garden and pool.