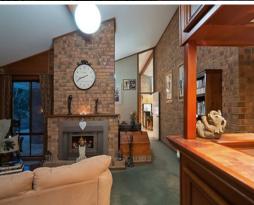

Other features include high ceilings, formal lounge with timber bar and central fireplace with slow combustion heater, "Jag" kitchen with Granite bench tops, Smeg electric oven, 5 burner gas stove and breakfast bar designed to take advantage of the main living area and views of the garden and pool.