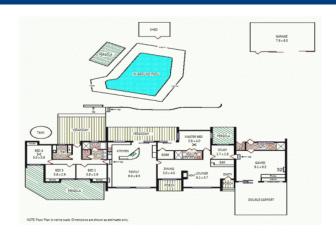

## **GAWLER EAST**

\$595,000

Located in the very heart of Gawler East and set on almost an acre, this superb 282m2 solid brick residence offers 5 bedrooms, master bedroom with ensuite and walk-in robe, bedrooms 2, 3 and 4 with built-in robes and 5th bedroom/teenagers retreat with ensuite, reverse cycle air-con and external access.

The home has many outdoor entertaining areas to take in the glorious birdlife, double garage, double carport, tool shed plus separate guest parking bays and room for the boat, caravan and more.

Inspection by appointment, call to arrange a time to suit.

## **Land Size**

3809 m2