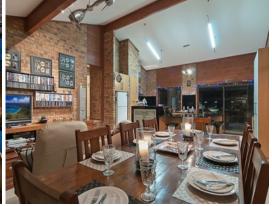

Other features include high ceilings, formal lounge with timber bar and central fireplace with slow combustion heater, "Jag" kitchen with Granite bench tops, Smeg electric oven, 5 burner gas stove and breakfast bar designed to take advantage of the main living area and views of the garden and pool.