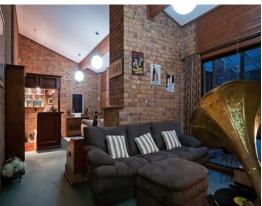

Other features include high ceilings, formal lounge with timber bar and central fireplace with slow combustion heater, "Jag" kitchen with Granite bench tops, Smeg electric oven, 5 burner gas stove and breakfast bar designed to take advantage of the main living area and views of the garden and pool.