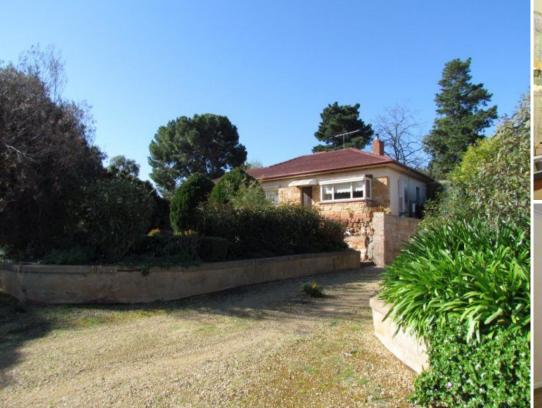

## Gawler East,

House: 3 🚝 1 🛒 4 🛱

GAWLER EAST - Stunning Stone Home

\$317,650

This stunning stone home set on a 1422m2 allotment offers 2 bedrooms with modern built-in robes, lounge with slow combustion heater, a weather wall for cooling and bay window - this room could also be used as a 3rd bedroom. Other features include a large family/dining room off the kitchen, stylish bathroom, entertaining area, stunning gardens, wood shed, 20x20 garage with concrete floor and undercover parking for one car at the rear of the house.

Land Size 1422 m2