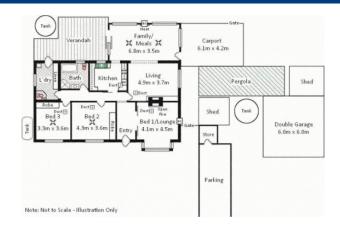

## Gawler East,

House: 3 🚝 1 🛒 4 🛱

GAWLER EAST - Stunning Stone Home

\$317,650

This stunning stone home set on a 1422m2 allotment offers 2 bedrooms with modern built-in robes, lounge with slow combustion heater, a weather wall for cooling and bay window - this room could also be used as a 3rd bedroom. Other features include a large family/dining room off the kitchen, stylish bathroom, entertaining area, stunning gardens, wood shed, 20x20 garage with concrete floor and undercover parking for one car at the rear of the house.

Land Size 1422 m2