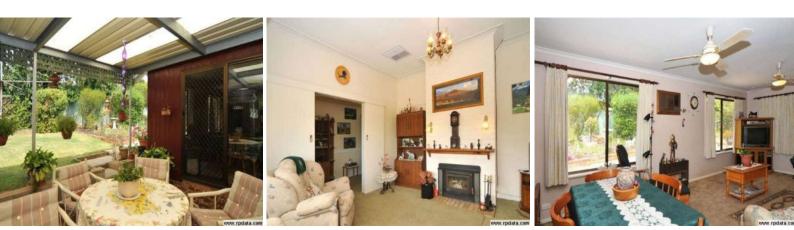

## Gawler East,

House: 3 🚝 1 🛒 4 🛱

GAWLER EAST - Stunning Stone Home

\$317,650

This stunning stone home set on a 1422m2 allotment offers 2 bedrooms with modern built-in robes, lounge with slow combustion heater, a weather wall for cooling and bay window - this room could also be used as a 3rd bedroom. Other features include a large family/dining room off the kitchen, stylish bathroom, entertaining area, stunning gardens, wood shed, 20x20 garage with concrete floor and undercover parking for one car at the rear of the house.