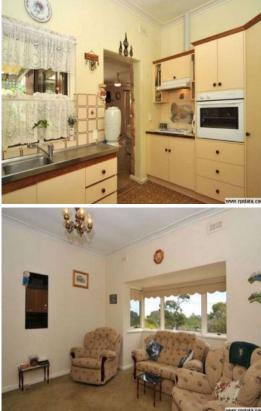

## Gawler East,

House: 3 🚝 1 🛒 4 🛱

GAWLER EAST - Stunning Stone Home

\$317,650

This stunning stone home set on a 1422m2 allotment offers 2 bedrooms with modern built-in robes, lounge with slow combustion heater, a weather wall for cooling and bay window - this room could also be used as a 3rd bedroom. Other features include a large family/dining room off the kitchen, stylish bathroom, entertaining area, stunning gardens, wood shed, 20x20 garage with concrete floor and undercover parking for one car at the rear of the house.