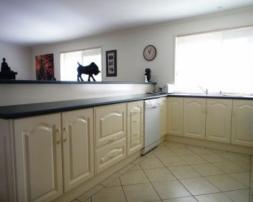

## **WILLIAMSTOWN - Stunning Tree Studded Views**

\$349,950

Built 2006, this 3 bedroom Fairmont Home has everything! Set on over 600m2 it boasts two-way bathroom with corner spa together with 2nd toilet, formal lounge and open plan kitchen/family/dining. Outside is a huge decked pergola with stunning tree studded views, 9m x 6m shed with three phase power, double garage under main roof, a 1.2 KW Solar power system, and rainwater plumbed to the house. Cost efficient and complete, the home has superior fittings throughout including dishwasher and reverse cycle air conditioning. Building or thinking of? Inspection of this exceptional property is a must!