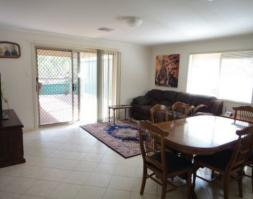

## **WILLIAMSTOWN - Stunning Tree Studded Views**

\$349,950

Built 2006, this 3 bedroom Fairmont Home has everything! Set on over 600m2 it boasts two-way bathroom with corner spa together with 2nd toilet, formal lounge and open plan kitchen/family/dining. Outside is a huge decked pergola with stunning tree studded views, 9m x 6m shed with three phase power, double garage under main roof, a 1.2 KW Solar power system, and rainwater plumbed to the house. Cost efficient and complete, the home has superior fittings throughout including dishwasher and reverse cycle air conditioning. Building or thinking of? Inspection of this exceptional property is a must!