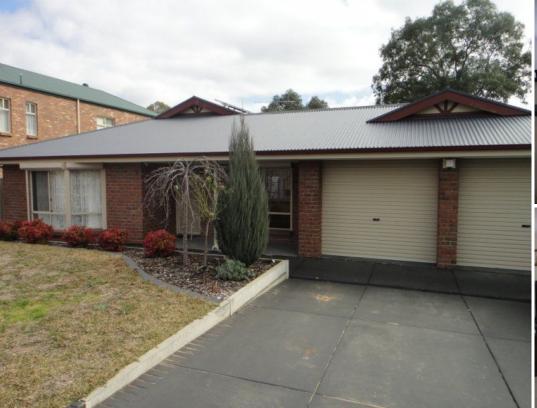

## **WILLIAMSTOWN - Stunning Tree Studded Views**

\$349,950

Built 2006, this 3 bedroom Fairmont Home has everything! Set on over 600m2 it boasts two-way bathroom with corner spa together with 2nd toilet, formal lounge and open plan kitchen/family/dining. Outside is a huge decked pergola with stunning tree studded views, 9m x 6m shed with three phase power, double garage under main roof, a 1.2 KW Solar power system, and rainwater plumbed to the house. Cost efficient and complete, the home has superior fittings throughout including dishwasher and reverse cycle air conditioning. Building or thinking of? Inspection of this exceptional property is a must!