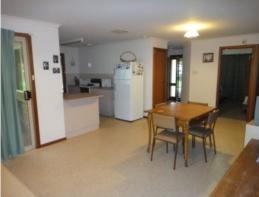

## **LEWISTON**

\$358,000

Set on approximately 2 Acres of land, this sensational Fairmont built family home offers 4 bedrooms - main with it's own bathroom and walk-in robe, open plan family and dining off the kitchen, formal dining and lounge, ducted reverse cycle, solar with back-up electric hot water, 6.1m x 4.1m shed and large rain water tanks. This property also features a Radiant Heat Blanket in the ceiling which heats the house and can be zoned to specific areas using the controls. All of this with stunning rural views.