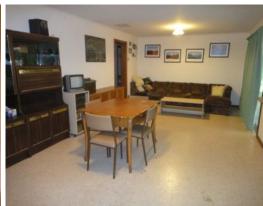

## **LEWISTON**

\$358,000

Set on approximately 2 Acres of land, this sensational Fairmont built family home offers 4 bedrooms - main with it's own bathroom and walk-in robe, open plan family and dining off the kitchen, formal dining and lounge, ducted reverse cycle, solar with back-up electric hot water, 6.1m x 4.1m shed and large rain water tanks. This property also features a Radiant Heat Blanket in the ceiling which heats the house and can be zoned to specific areas using the controls. All of this with stunning rural views.