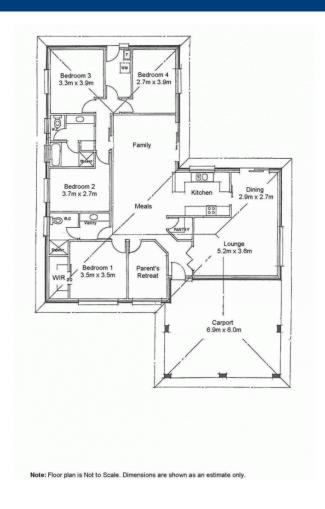

## **LEWISTON**

\$358,000

Set on approximately 2 Acres of land, this sensational Fairmont built family home offers 4 bedrooms - main with it's own bathroom and walk-in robe, open plan family and dining off the kitchen, formal dining and lounge, ducted reverse cycle, solar with back-up electric hot water, 6.1m x 4.1m shed and large rain water tanks. This property also features a Radiant Heat Blanket in the ceiling which heats the house and can be zoned to specific areas using the controls. All of this with stunning rural views.

## **Land Size**

8012 m2