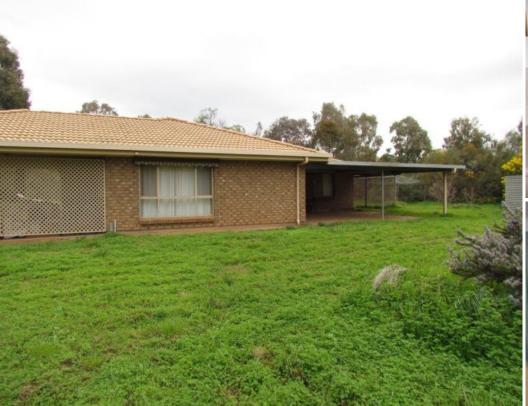

## **LEWISTON**

\$358,000

Set on approximately 2 Acres of land, this sensational Fairmont built family home offers 4 bedrooms - main with it's own bathroom and walk-in robe, open plan family and dining off the kitchen, formal dining and lounge, ducted reverse cycle, solar with back-up electric hot water, 6.1m x 4.1m shed and large rain water tanks. This property also features a Radiant Heat Blanket in the ceiling which heats the house and can be zoned to specific areas using the controls. All of this with stunning rural views.

## **Land Size**

8012 m2