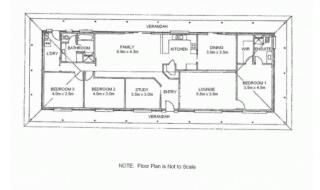

## **LEWISTON** \$499,950

This exciting 200m2 home on 8100m2 offers you these great features including big shady verandah front and rear, formal entrance, large lounge with quality floating floors, 4 good size bedrooms with ensuite and walk-in robe, family room, formal dining room, outside to a spectacular all weather entertaining area with in-ground pool and spa plus a fountain and built-in BBQ.