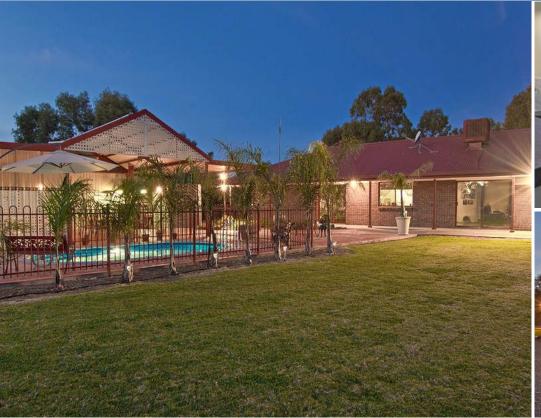

## **LEWISTON** \$499,950

This exciting 200m2 home on 8100m2 offers you these great features including big shady verandah front and rear, formal entrance, large lounge with quality floating floors, 4 good size bedrooms with ensuite and walk-in robe, family room, formal dining room, outside to a spectacular all weather entertaining area with in-ground pool and spa plus a fountain and built-in BBQ.