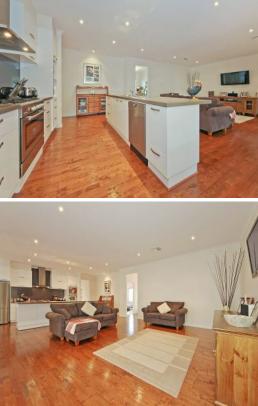

## Hewett,

**HEWETT** \$515,000

On a prime corner allotment with great outlooks, this stunning 4 bedroom home offers formal entrance, master bedroom with ensuite & walk-in robe, lounge, kitchen with a central servery, 6 burner gas cooker and a two-way walk-in pantry with garage access, formal dining, family room, home theatre and study. PLUS, Ducted reverse cycle air-conditioning, 6m x 9m shed, double garage, big entertaining area and 45,000ltr rainwater tank.