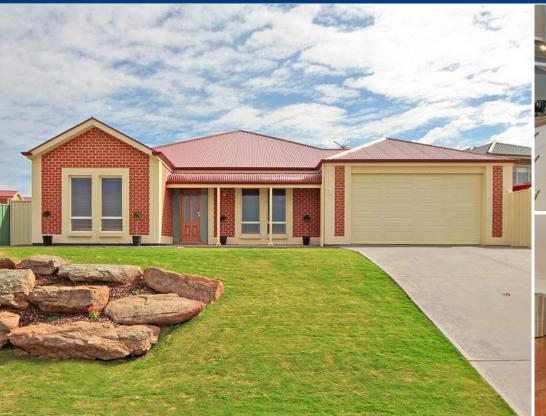

## Hewett,

**HEWETT** \$515,000

On a prime corner allotment with great outlooks, this stunning 4 bedroom home offers formal entrance, master bedroom with ensuite & walk-in robe, lounge, kitchen with a central servery, 6 burner gas cooker and a two-way walk-in pantry with garage access, formal dining, family room, home theatre and study. PLUS, Ducted reverse cycle air-conditioning, 6m x 9m shed, double garage, big entertaining area and 45,000ltr rainwater tank.

This is a fully established, spectacular home just waiting for you to move in and enjoy.

Call Kies Real Estate today on 8523 3777.

RLA 61382

Upcoming Inspections Inspect by appointment, contact agent.

Land Size 1195 m2