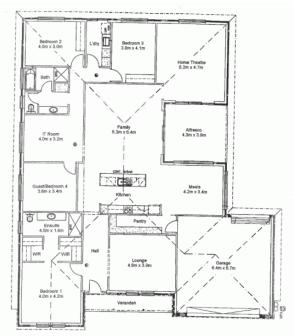

## Hewett,

**HEWETT** \$515,000

On a prime corner allotment with great outlooks, this stunning 4 bedroom home offers formal entrance, master bedroom with ensuite & walk-in robe, lounge, kitchen with a central servery, 6 burner gas cooker and a two-way walk-in pantry with garage access, formal dining, family room, home theatre and study. PLUS, Ducted reverse cycle air-conditioning, 6m x 9m shed, double garage, big entertaining area and 45,000ltr rainwater tank.

This is a fully established, spectacular home just waiting for you to move in and enjoy.

Call Kies Real Estate today on 8523 3777.

RLA 61382

Upcoming Inspections Inspect by appointment, contact agent.

Land Size 1195 m2