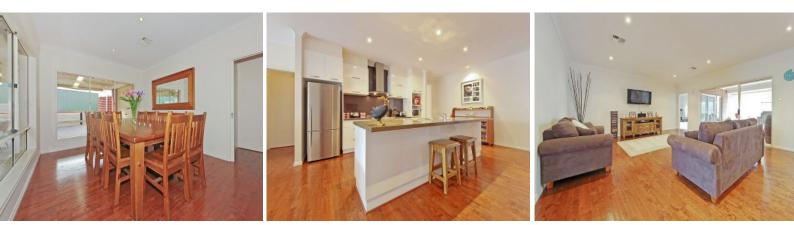

## Hewett,

**HEWETT** \$515,000

On a prime corner allotment with great outlooks, this stunning 4 bedroom home offers formal entrance, master bedroom with ensuite & walk-in robe, lounge, kitchen with a central servery, 6 burner gas cooker and a two-way walk-in pantry with garage access, formal dining, family room, home theatre and study. PLUS, Ducted reverse cycle air-conditioning, 6m x 9m shed, double garage, big entertaining area and 45,000ltr rainwater tank.