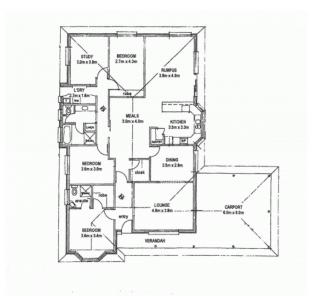

## **ROSEWORTHY**

\$449,500

This rural life style property will simply impress, only minutes from Gawler in the stunning township of Roseworthy. This lovely home has wonderful majestic rural views situated on approximately 1.7 acres. This captivating home offers 4 bedrooms - main with ensuite, walk-in robe and bay window, bedrooms 2 and 3 have built-in robes and TV outlets in bedrooms 2, 3 and 4, open plan family living area with formal dining and formal lounge. Other features include ducted reverse cycle heating and cooling, double carport, large entertaining area overlooking stunning gardens. This property also has a 40x25 shed with double roller doors, high clearance of 4 metres, three phase power, as well as a 40x25 shed with teenagers retreat and workshop, 98,000 Litre Rain Water Tank and an Enviro Cycle septic system which irrigates the garden.

# **Land Size**

6879 m2