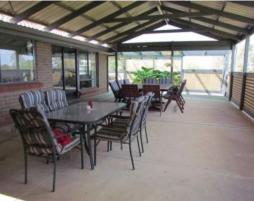

## **ROSEWORTHY**

\$449,500

This rural life style property will simply impress, only minutes from Gawler in the stunning township of Roseworthy. This lovely home has wonderful majestic rural views situated on approximately 1.7 acres. This captivating home offers 4 bedrooms - main with ensuite, walk-in robe and bay window, bedrooms 2 and 3 have built-in robes and TV outlets in bedrooms 2, 3 and 4, open plan family living area with formal dining and formal lounge. Other features include ducted reverse cycle heating and cooling, double carport, large entertaining area overlooking stunning gardens. This property also has a 40x25 shed with double roller doors, high clearance of 4 metres, three phase power, as well as a 40x25 shed with teenagers retreat and workshop, 98,000 Litre Rain Water Tank and an Enviro Cycle septic system which irrigates the garden.