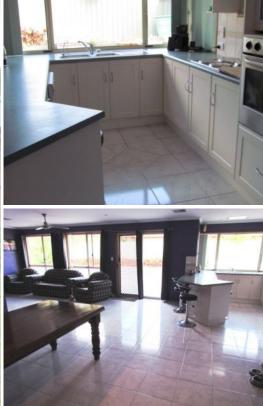

## Williamstown,

House: 4 🚝 2 🛒 2 🛱

WILLIAMSTOWN \$384,000

Built in 2001 by Hickinbotham, this impressive home is superbly located within walking distance to schools, shops and parks.

This large 208m2 home is situated on an approximately 1084m2 allotment with lovely established trees and garden. This home offers family, dining and kitchen area with formal dining and lounge, 4 extremely spacious bedrooms with ensuite and walk-in robe to the main and floating timber floor is all bedrooms.