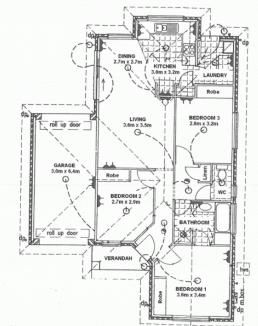

#### SALISBURY NORTH - Complete Package

\$249,950

Built in 2002, this 3 bedroom Pioneer Home offers built-in robes throughout with 2-way bathroom, sparkling kitchen with open dining/living. With established gardens and pergola, set on 375m2. Serviced by gas heating and ducted evaporative air-conditioning this home is neat and complete in a convenient location for public transport and amenities on a low maintenance courtyard block.

#### Disclaimer

Please note: Every care has been taken to verify the correctness of the areas and details used in this leaflet. However, the plan is not a surveyed plan and the dimensions given are estimates only. No warrantly or representation is given or made as to the correctness of the information supplied and neither the owners nor the Agents can accept responsibility for errors or omissions