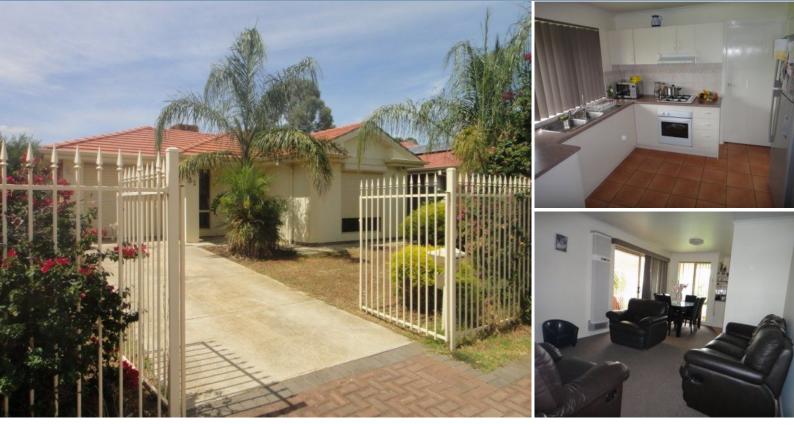

#### SALISBURY NORTH - Complete Package

\$249,950

Built in 2002, this 3 bedroom Pioneer Home offers built-in robes throughout with 2-way bathroom, sparkling kitchen with open dining/living. With established gardens and pergola, set on 375m2. Serviced by gas heating and ducted evaporative air-conditioning this home is neat and complete in a convenient location for public transport and amenities on a low maintenance courtyard block.

Currently tenanted at \$280 per week - a great investment or residence. Inspection to suit, call today.

RLA 61382

Upcoming Inspections Inspect by appointment, contact agent.

Land Size 375 m2